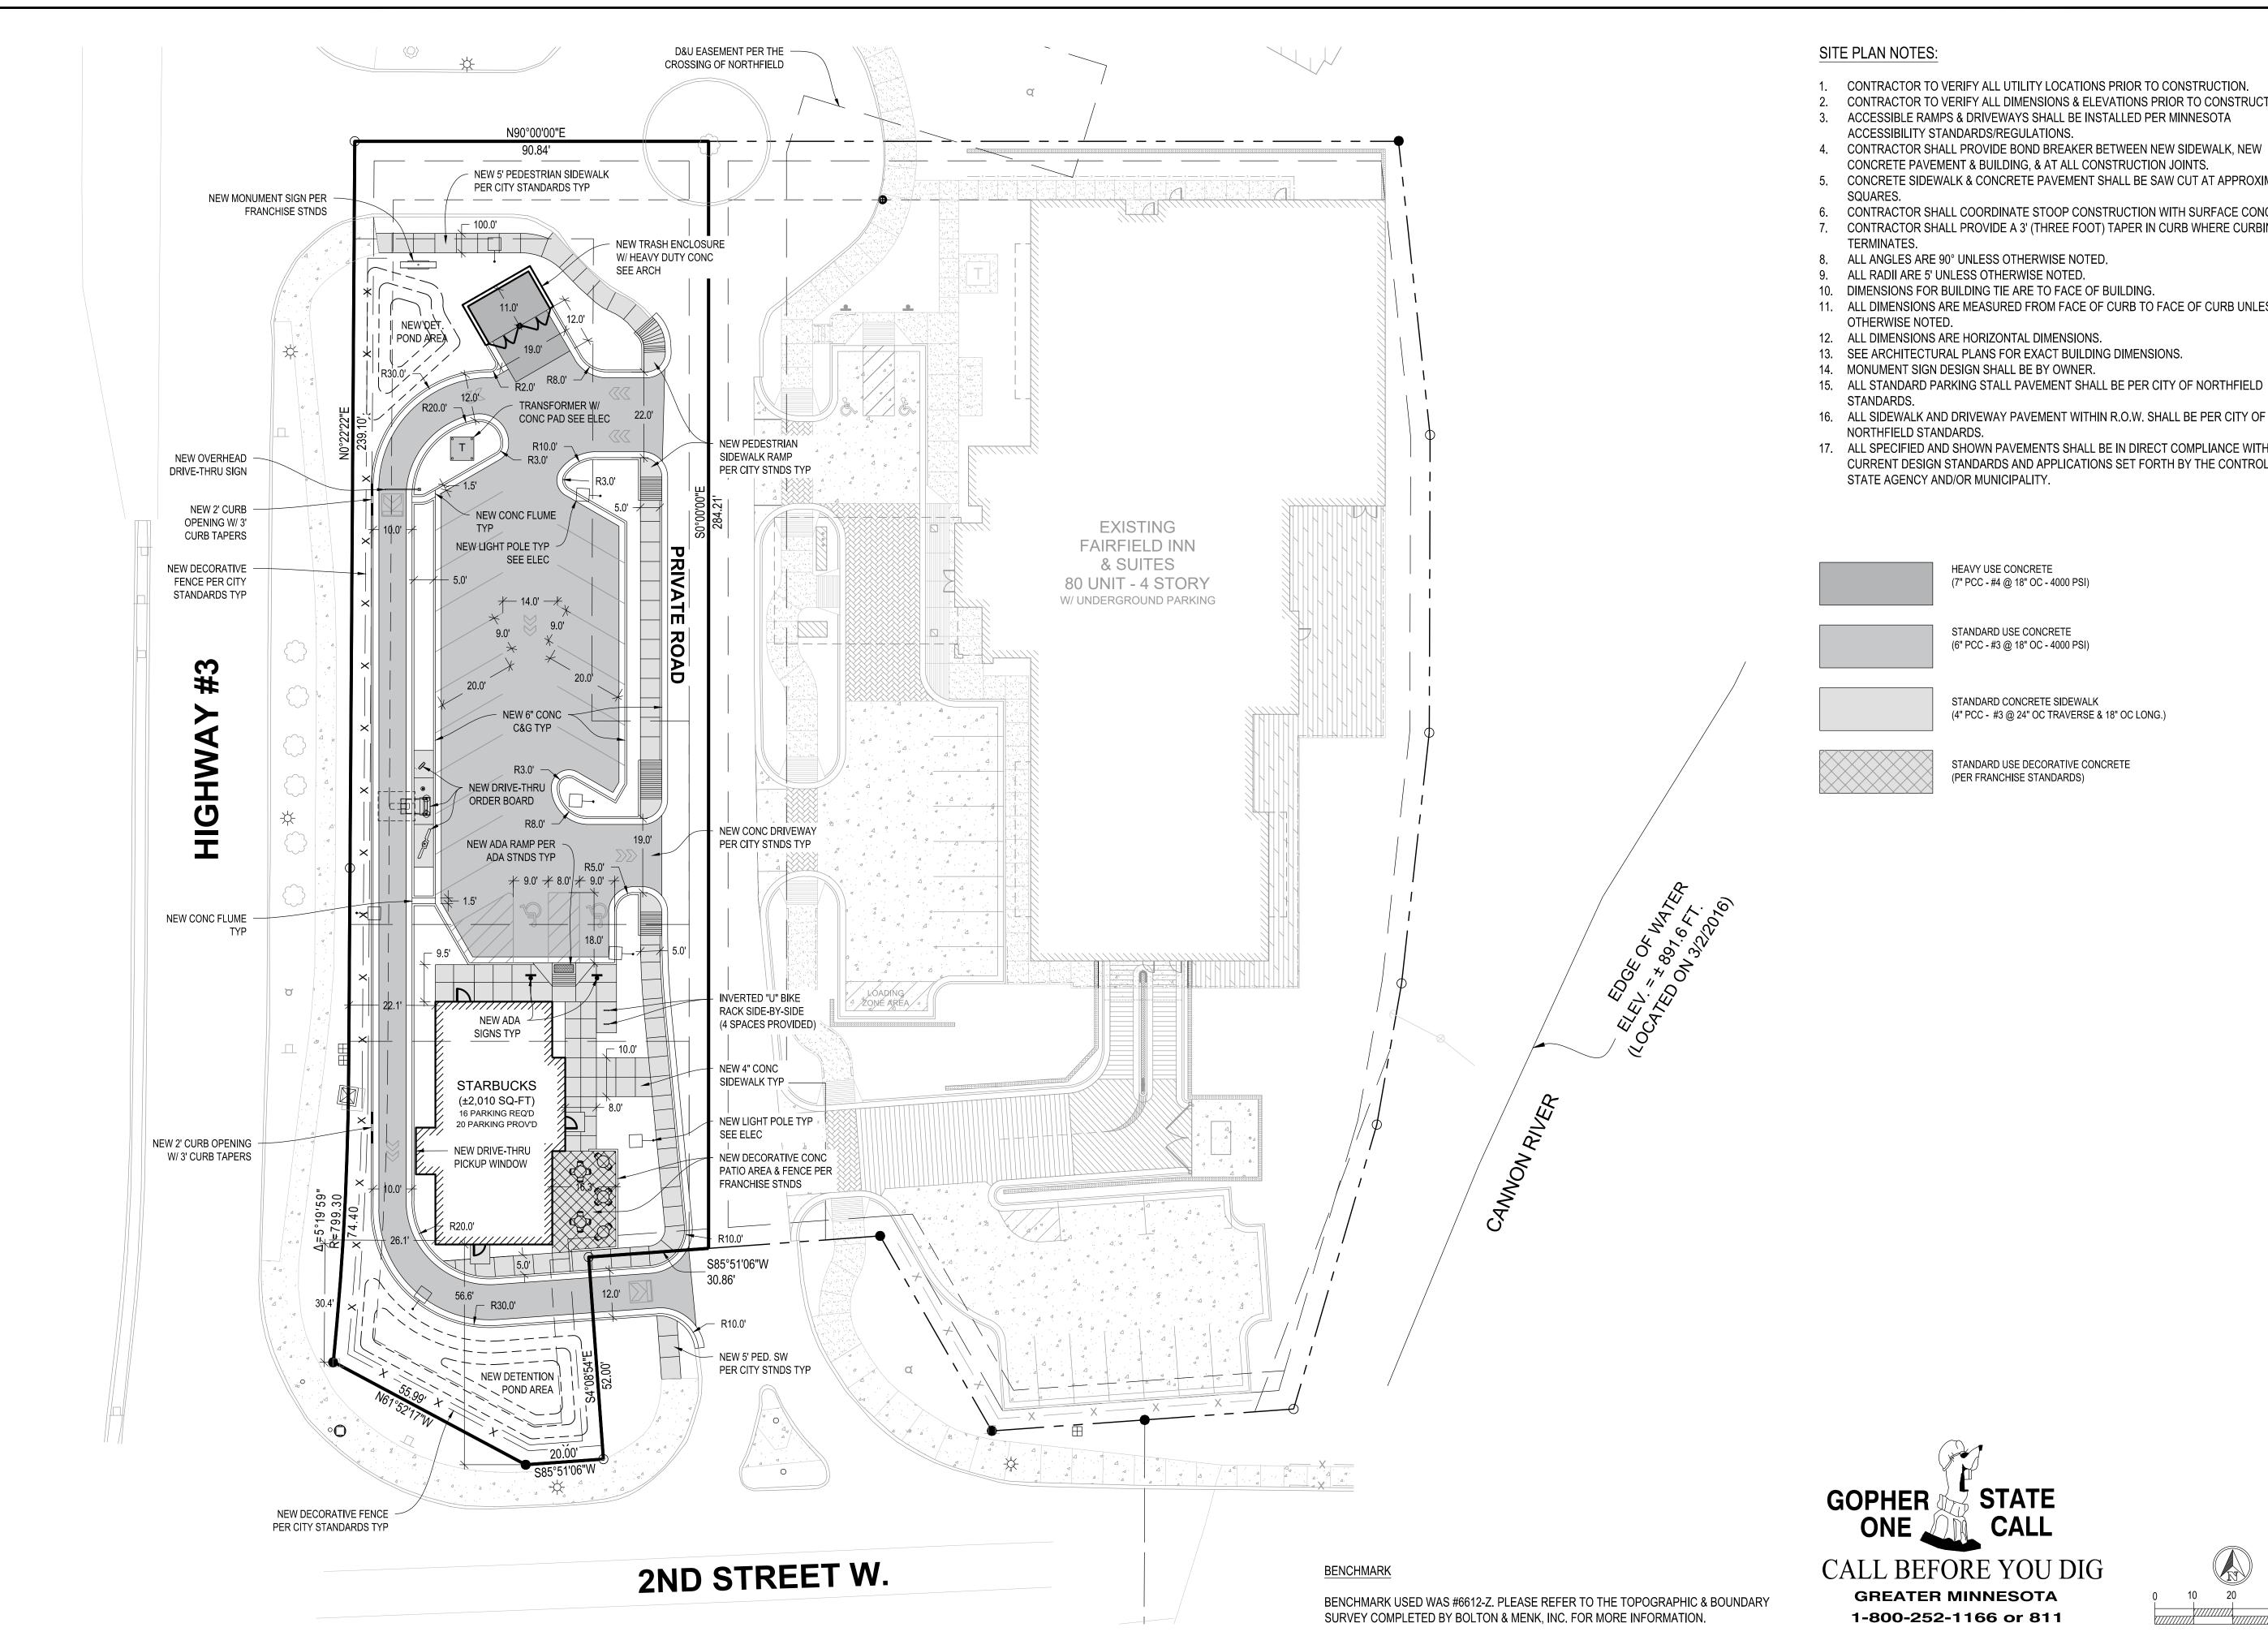

CONTRACTOR TO VERIFY ALL UTILITY LOCATIONS PRIOR TO CONSTRUCTION. CONTRACTOR TO VERIFY ALL DIMENSIONS & ELEVATIONS PRIOR TO CONSTRUCTION. ACCESSIBLE RAMPS & DRIVEWAYS SHALL BE INSTALLED PER MINNESOTA ACCESSIBILITY STANDARDS/REGULATIONS.

4. CONTRACTOR SHALL PROVIDE BOND BREAKER BETWEEN NEW SIDEWALK, NEW

5. CONCRETE SIDEWALK & CONCRETE PAVEMENT SHALL BE SAW CUT AT APPROXIMATE

CONTRACTOR SHALL COORDINATE STOOP CONSTRUCTION WITH SURFACE CONCRETE. CONTRACTOR SHALL PROVIDE A 3' (THREE FOOT) TAPER IN CURB WHERE CURBING

11. ALL DIMENSIONS ARE MEASURED FROM FACE OF CURB TO FACE OF CURB UNLESS

13. SEE ARCHITECTURAL PLANS FOR EXACT BUILDING DIMENSIONS.

16. ALL SIDEWALK AND DRIVEWAY PAVEMENT WITHIN R.O.W. SHALL BE PER CITY OF

17. ALL SPECIFIED AND SHOWN PAVEMENTS SHALL BE IN DIRECT COMPLIANCE WITH THE CURRENT DESIGN STANDARDS AND APPLICATIONS SET FORTH BY THE CONTROLLING

(7" PCC - #4 @ 18" OC - 4000 PSI)

(6" PCC - #3 @ 18" OC - 4000 PSI)

STANDARD CONCRETE SIDEWALK (4" PCC - #3 @ 24" OC TRAVERSE & 18" OC LONG.)

STANDARD USE DECORATIVE CONCRETE (PER FRANCHISE STANDARDS)

**GREATER MINNESOTA** 

| 1                                                                                                                                                                                                                                                                                                                                                                                                                                                                                                | URVEYING<br>701.293.1350<br>701.577.0033 |
|--------------------------------------------------------------------------------------------------------------------------------------------------------------------------------------------------------------------------------------------------------------------------------------------------------------------------------------------------------------------------------------------------------------------------------------------------------------------------------------------------|------------------------------------------|
|                                                                                                                                                                                                                                                                                                                                                                                                                                                                                                  |                                          |
| STARBUCKS<br>COFFEEHOUSE & DRIVE-THRU                                                                                                                                                                                                                                                                                                                                                                                                                                                            | NORTHFIELD, MINNESOTA                    |
| PLEASE BE ADVISED THAT THIS SET<br>OF PLANS HAS BEEN PREPARED<br>FOR BUILDING CODE AND PLAN<br>REVIEW ONLY. THIS SET OF PLANS<br>SHOULD BE CONSIDERED<br>PRELIMINARY AND NOT FOR ANY<br>BIDDING, FINAL ESTIMATE OR<br>CONSTRUCTION. THIS SET OF<br>PLANS SHALL NOT BE DEEMED<br>FINAL UNTIL ALL APPROVALS HAVE<br>BEEN OBTAINED FROM ALL CODE<br>AUTHORITIES HAVING<br>JURISDICTION. ANY BID<br>SUBMITTED, BASED ON THIS SET OF<br>PRELIMINARY PLANS, IS SUBJECT<br>TO CHANGE AND IS INCOMPLETE. |                                          |
| LJA JOB # 18032   PROJ. DATE: 3 - 26 - 2013   FILE NAME: 18032_C1.0   DWG. SCALE: 1" = 20' @ 3   CHECKED BY: TMT   DRAWN BY: DMM                                                                                                                                                                                                                                                                                                                                                                 | )<br>24" X 36"                           |
| SITE PLAN                                                                                                                                                                                                                                                                                                                                                                                                                                                                                        |                                          |